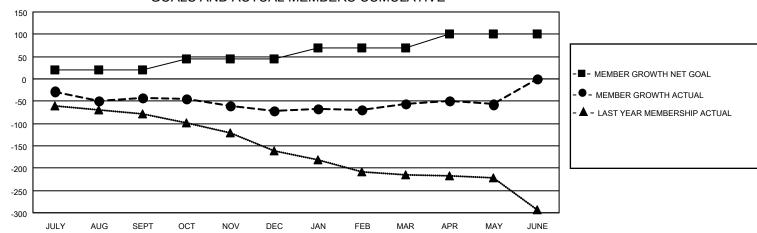

| Members               |                   |               |                       |  |  |  |  |  |  |
|-----------------------|-------------------|---------------|-----------------------|--|--|--|--|--|--|
| RESULTS FOR 2021-2022 |                   |               |                       |  |  |  |  |  |  |
| QUARTER               | MEMBER GROWTH NET | MEMBER GROWTH | DROPPED               |  |  |  |  |  |  |
|                       | GOAL              | ACTUAL        | MEMBERS ACTUAL        |  |  |  |  |  |  |
|                       |                   |               | (including transfers) |  |  |  |  |  |  |
| JULY/AUG/SE           | EPT 20            | 97            | 121                   |  |  |  |  |  |  |
| OCT/NOV/DE            | C 25              | 90            | 106                   |  |  |  |  |  |  |
| JAN/FEB/MAR           | ₹ 25              | 115           | 85                    |  |  |  |  |  |  |
| APR/MAY/JUI           | NE 31             | 61            | 52                    |  |  |  |  |  |  |

## GOALS AND ACTUAL MEMBERS CUMULATIVE

| DROPPED CLUBS: 3 |     | 71 CLUBS OF 130 ADDED 1 OR<br>MORE NEW MEMBERS | GENDER DISTRIBUTION                |                |
|------------------|-----|------------------------------------------------|------------------------------------|----------------|
|                  |     |                                                | MALE                               | 1,722 (58.77%) |
|                  |     |                                                | FEMALE                             | 1,207 (41.19%) |
| DROPPED MEMBERS  |     |                                                | NON BINARY                         | 1 (0.03%)      |
| DECEASED         | 63  |                                                | PREFER NOT TO ANSWER               | 0 (0.00%)      |
| CLUB CANCELLED   | 17  |                                                | TOTAL FAMILY UNIT MEMBERS          | 751            |
| OTHER            | 284 | CLICK HERE FOR CUMULATIVE                      | TOTAL FAMILY UNIT MEMBERS 731      |                |
| TOTAL            | 364 | MEMBERSHIP DATA                                | FAMILY MEMBERS PAYING HALI<br>DUES | F 384          |