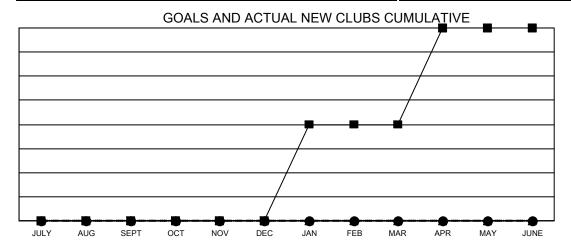

## GAT MONTHLY MEMBERSHIP PROGRESS REPORT

Multiple District 36

Results as of: 5/31/2022 LOCATION: OREGON

| Clubs                 |               |           |               |  |  |  |  |
|-----------------------|---------------|-----------|---------------|--|--|--|--|
| RESULTS FOR 2021-2022 |               |           |               |  |  |  |  |
| QUARTER               | NEW CLUB GOAL | NEW CLUBS | DROPPED CLUBS |  |  |  |  |
| JULY/AUG/SEPT         | 0             | 0         | 2             |  |  |  |  |
| OCT/NOV/DEC           | 0             | 0         | 0             |  |  |  |  |
| JAN/FEB/MAR           | 2             | 0         | 1             |  |  |  |  |
| APR/MAY/JUNE          | 2             | 0         | 0             |  |  |  |  |

■- CURRENT YEAR GOALS FOR NEW CLUBS

- ■ - CURRENT YEAR ACTUAL NEW CLUBS

- ▲ - LAST YEAR ACTUAL NEW CLUBS